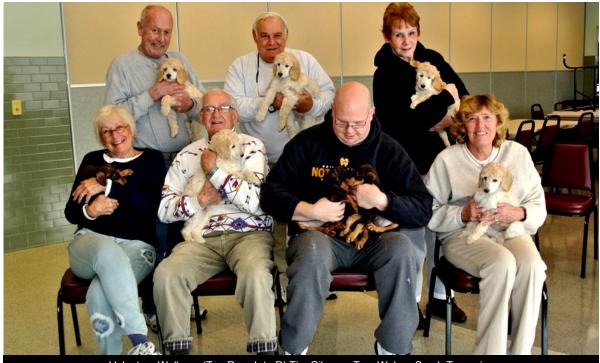

Volunteer Walkers: (Top Row, L to R) Tim Gilmore, Tom Weber, Sarah Trepanier (Bottom Row, L to R) Donna Donovan, Bob Zicht, JR Trepanier, Myra Tewksbury