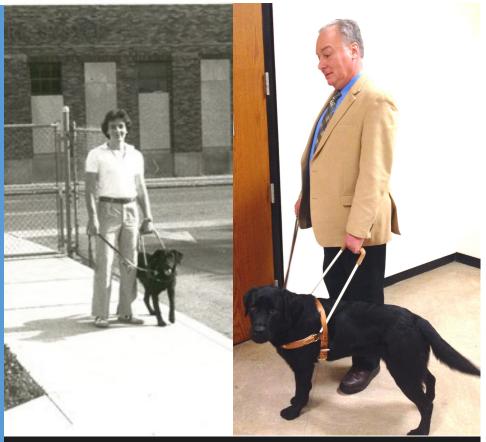

at the Hall of Justice where Judge Holton presides had come to know and adore his previous Pilot Dog, Buddy, and were waiting to meet the dog who would take his place in the courthouse.

Rocky's predecessor had left some big shoes for him to fill, as Buddy had become quite the popular fixture at the courthouse over his decade of guiding Judge Holton. The arrival of the Judge's new dog was filmed by a local news station, who followed their first meeting, training with Pilot Dogs trainer Bonnie Rueber and his introduction to everyone at the Hall of Justice.

Judge Holton and Rocky quickly got into a rhythm with each other and look to be an excellent match. While Buddy could certainly never be replaced, we are confident Rocky will go on to become a legend in his own right at the courthouse.



Judge Holton in 1980 with first Pilot Dog "Simon" & today with "Rocky"

#### In-Home Placement & Follow Up

We did several in-home placements and/or follow ups this year. They were in Ohio, Georgia, Michigan, Florida, Virginia, New York and Kentucky.

Doing these trips gives us better insight into the different obstacles our students face on a daily basis. On most of these trips we try to do more than just the home placement. We will visit other students, attend a Lions meeting, drop off information at rehab facilities, or interview prospective students.

#### Dog Report (Graduated & Career Change)

In 2013 we worked with 226 dogs. Of these: 63% were Labrador Retrievers, 10% were Standard Poodles, 8% were Boxers, 7% were German Shepherds, 7% were Dobermans, 3% were Golden Retrievers, 2%