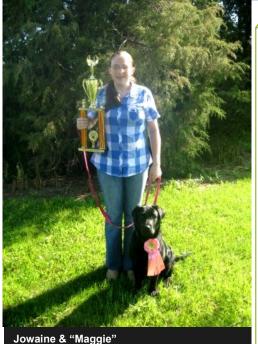

Jowaine Grimes is one of the 4-H'ers raising a Pilot Puppy for her project. She is currently raising her third dog for us, Astro. Her first two dogs have both successfully graduated as Pilot Dogs, but before that were award winners with Jowaine at her county fair.

Jowaine's mother, Michelle, says that raising puppies for Pilot Dogs has taught Jowaine a lot of responsibility and been a rewarding experience for her. She also shares in the sentiments of most all of our Puppy Raisers-that giving them back is the hardest part. But for Michelle: "when you get the picture of them and their new owners it brings tears to your eyes."