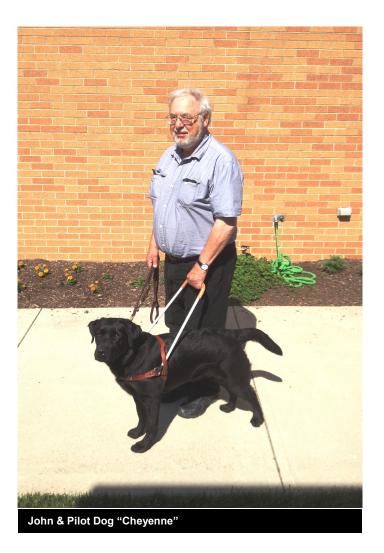

Dear Pilot Dogs,

A special thanks to the staff and Lions members who have donated their resources and funds for this program.

I am truly thankful for the time I spent at Pilot school in May 2013. Every day that I work with and care for Cheyenne, I think of all the excellent training and hospitality everyone extended to me during my stay.

I feel that I have been privileged to become part of a family with a shared mission and experiences that have shaped my life in numerous ways. When I put the harness on Cheyenne, we are both transformed. I am not just a partially sighted person trying to make his way in the world, but rather one who travels with purpose and confidence.

Sincerely,

John & Pilot Dog "Cheyenne"