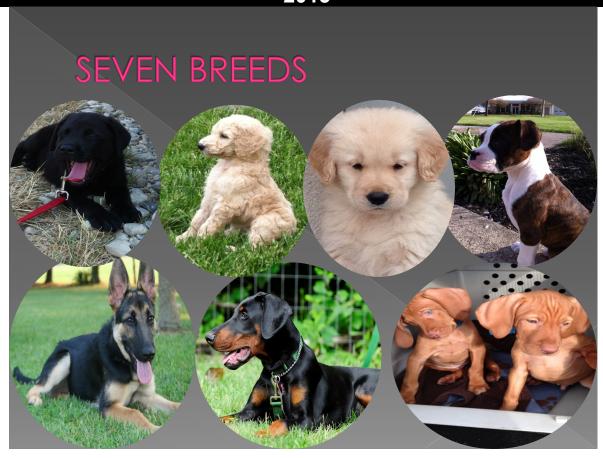

#### **Graduated Dogs**

Breed breakdown:

- 57% Labrador Retrievers
- 16% Standard Poodles
- 8% Doberman Pinschers
- 7% German Shepherds
- 7% Boxers
- 3% Golden Retrievers
- 2% Vizslas

#### Dog Report (Graduated & Career Change)

In 2013 we worked with 226 dogs. Of these: 63% were Labrador Retrievers, 10% were Standard Poodles, 8% were Boxers, 7% were German Shepherds, 7% were Dobermans, 3% were Golden Retrievers, 2% were Vizslas.

The breeds included:

- 30% Labrador Retrievers
- 21% Standard Poodles
- 19% Golden Retrievers
- 14% German Shepherds
- 7% Boxers
- 6% Doberman Pinchers
- 3% Vizsla